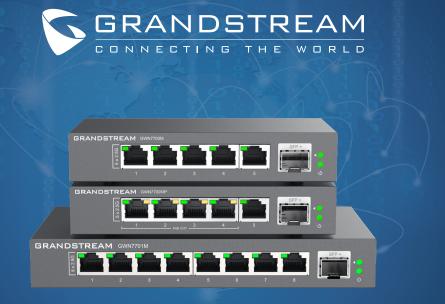

## Unmanaged 2.5G Multi-Gigabit Network Switches GWN7700M - GWN7700MP - GWN7701M

The GWN7700M series are unmanaged multi-Gigabit network switches that provide high-speed network connectivity up to 2.5Gbps to home offices and small-to-medium businesses. These 6 and 9-port multi-Gigabit switches support fast Ethernet, 1-Gigabit and 2.5-Gigabit network speeds while including 1 SFP+ Gigabit fiber port that provides 1-Gigabit or 10-Gigabit high-speed uplink connectivity to your network. The GWN7700M, GWN770MP, and GWN77001M require no configuration or installation, are desktop and wall-mountable, and provide auto MDI/MDIX to eliminate the need for crossover cables. They support auto negotiation on each port to recognize the speeds of 100/1000/2500Mbps network devices and intelligently adjust for compatibility and optimal performance. The GWN7700MP provide ports with IEEE 802.3af/at compliant, smart dynamic PoE output to power IP phones, IP cameras, Wi-Fi access points and other PoE endpoints. The plug-and-play GWN7700M series are the ideal unmanaged network switches for home offices and small-to-medium businesses that require high-speed, multi-Gigabit connectivity.